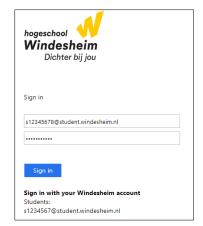

## Multi Factor Authentication for students

This instruction has 14 steps

- 1. Go to the following website on a device other than your smartphone: aka.ms/mfasetup
- 2. Log in with your student account