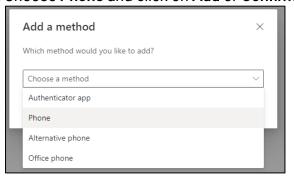

11. Choose Phone and click on Add or Confirm

12. Change the country in the pull-down menu to **Netherlands (+31)** [or country of residence] and type your phone number in the second text box, then click **Next** 