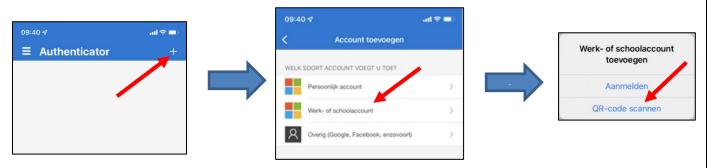

6. In the top right corner of the screen tap on the +, tap Work or school account and tap on Scan QR code

At first use of the app you will be asked to allow the app to send you notifications, we advise you to allow these notifications for a smooth login experience.