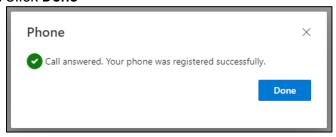

## 14. Click Done

Your phone is now set up, if you are unable to log in with the Microsoft Authenticator app, you can choose to receive a call. Answer the call and press the # (hashtag) key on your phone.