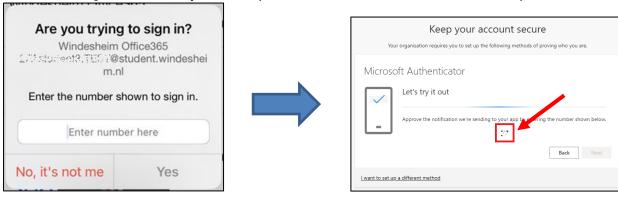

7. Scan the QR-code and click **Next** on the website

8. Enter the 2-digit number on you smartphone as shown on the website and tap on Yes

9. On the website, click on **Next** and **Done** 

10. Click on Add sign-in method