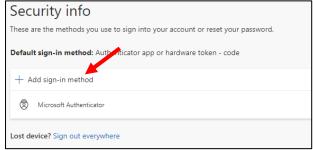

7. Scan the QR-code and click **Next** on the website

8. Enter the 2-digit number on you smartphone as shown on the website and tap on Yes

9. On the website, click on **Next** and **Done** 

10. Click on Add sign-in method