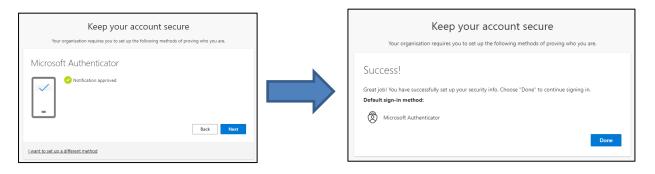

7. Scan the QR-code and click **Next** on the website

8. Enter the 2-digit number on you smartphone as shown on the website and tap on Yes

9. On the website, click on **Next** and **Done** 

10. Click on Add sign-in method