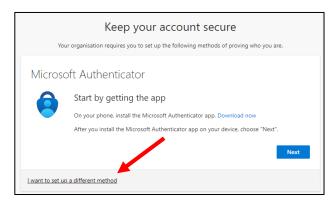

## Example:

3. Click Next

4. Download the <u>Microsoft Authenticator</u> App from your smartphone's store. On the webpage, click **Next** 

5. Open the Authenticator app, at first use of the app tap on **Continue** and **Accept** and in the top right corner of the screen tap on **Skip** 