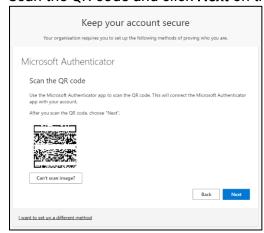

7. Scan the QR-code and click **Next** on the website

8. Enter the 2-digit number on you smartphone as shown on the website and tap on Yes

9. On the website, click on **Next** and **Done** 

10. Click on Add sign-in method