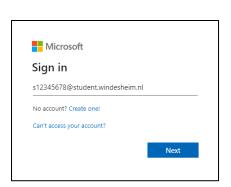

## Multi Factor Authentication for students

This instruction has 14 steps

- 1. Go to the following website on a device other than your smartphone: aka.ms/mfasetup
- 2. Log in with your student account