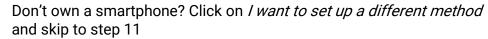

## Example:

3. Click Next

4. Download the <u>Microsoft Authenticator</u> App from your smartphone's store. On the webpage, click **Next** 

5. Open the Authenticator app, at first use of the app tap on **Continue** and **Accept** and in the top right corner of the screen tap on **Skip** 