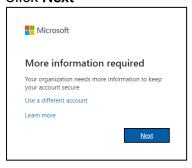

## Example:

3. Click Next

4. Download the <u>Microsoft Authenticator</u> App from your smartphone's store. On the webpage, click **Next** 

5. Open the Authenticator app, at first use of the app tap on **Continue** and **Accept** and in the top right corner of the screen tap on **Skip** 