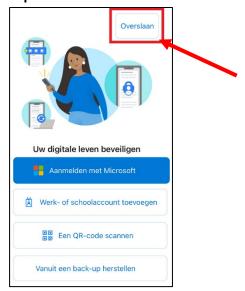

## Example:

3. Click Next

4. Download the <u>Microsoft Authenticator</u> App from your smartphone's store. On the webpage, click **Next** 

5. Open the Authenticator app, at first use of the app tap on **Continue** and **Accept** and in the top right corner of the screen tap on **Skip** 