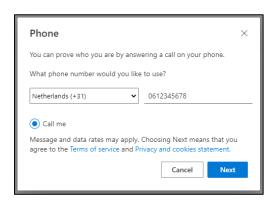

11. Choose Phone and click on Add or Confirm

12. Change the country in the pull-down menu to **Netherlands (+31)** [or country of residence] and type your phone number in the second text box, then click **Next** 

Enter the personal phone number that you always carry with you.

13. Answer the call and press the # (hashtag) key on your phone